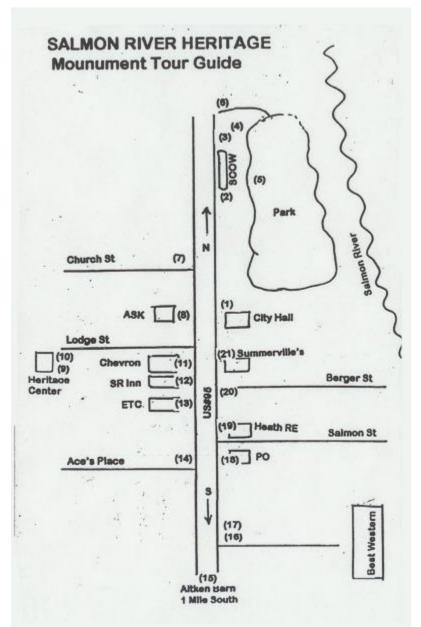

# **Monument Locations:**

Conveniently stationed adjacent to city sidewalks, most of the Heritage Tour monuments and plaques can be seen within an east one-mile walk. Descriptions below indicate on which side (East of West) of US Highway #95 the monuments are located and a prominent building or street to be used for reference. Monuments locations are also shown on the map.

## (1) SALMON RIVER HERITAGE WALKING TOUR

Monument Tour Guide

E-Riggins City Center

#### (2) THE SCOW

Capt. Guleke's Whitewater Raft

E-Plaque on Scow above City Park

#### (3) STAY AND PLAY

**Visitor Information** 

E-Above City Park

### (4) FROM THE BEGINNING

Canyon Geology, Flora and Fauna

E-About City Park

#### (5) THE OLD JAIL

Law and Order in Riggins

E-Plaque on Jail in City Park

#### (6) ENTREPRENEUR J.J. GOFF

Goff Trail and Ferry

E-North End of Park Parking Lot

## (7) **KEEPING THE FAITH**

**Riggins' Places of Worship** 

W-Church Street

## (8) EDUCATING RIGGINS CHILDREN

So may Years, So Many Schools

W-Plaque on ASK Building

## (9) EVOLUTION OF THE RIVER TERRACE

Alltio'puh, Gouge-Eye, to Riggins

W-Heritage Center

### (10) RIGGINS FIRST FIRE TRUCK

Reincarnation of a 1947 Willys Jeep

W- Heritage Center

(11) EARLY BUSINESSES

From Saloons to the Golden Rule

W-Chevron Station

(12) **RIGGINS' EARLY HOTELS** 

Hotel Riggins, Hi-Wa-Inn, Monte Carlo

W-Salmon River Inn

(13) THE FOREST SERVICE

**Riggins Ranger Station** 

W-ETC Shop

(14) **MEMORABLE HOMES** 

**Riggins' Living Legacies** 

## (15) THE AIKEN BARN

Honored Historic Place

E-Chukar Point Subdivision

## (16) MORE VALUABLE THAN GOLD

Riggins' Water Supply, CCC Camps

E-Salmon Rapids Lodge Best Western Inn

### (17) **AREA INDUSTRIES**

**Riggins' Rich Resources** 

E-Salmon Rapids Lodge Best Western Inn

### (18) YOU'VE GOT MAIL!

**Riggins' Many Post Offices** 

E-Riggins Post Office, Salmon Street

## (19) GOUGE-EYE LEGEND

Quite a Time before Riggins

E-Heath Realty, Salmon Street

## (20) CLAY'S SWINGING BRIDGE

The Flat Across The River

E-Heath Realty, Salmon Street

## (21) **RIGGINS IN THE 1940'S**

Beacons on US Highway